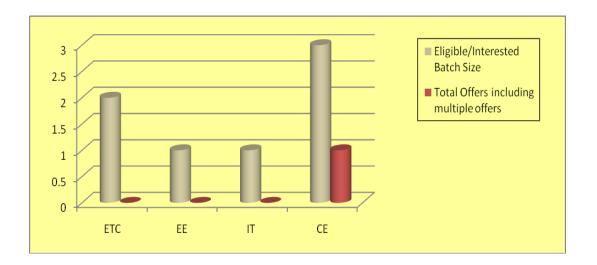

## IIEST-Shibpur: Eligible Batch Size vs. Total Offers made through On/Off-Campus Process for Dual Degree placement: 2022 pass-out batch

| Department Wise Placement Statistics of Dual Degree students of 2021 pass-out batch                                             |     |    |    |    |       |  |  |  |  |  |  |
|---------------------------------------------------------------------------------------------------------------------------------|-----|----|----|----|-------|--|--|--|--|--|--|
| Department                                                                                                                      | ETC | EE | IT | CE | Total |  |  |  |  |  |  |
| Interested / Eligible Batch Size                                                                                                | 2   | 1  | 1  | 3  | 7     |  |  |  |  |  |  |
| No. Of selection proceses held                                                                                                  | 26  | 24 | 31 | 12 |       |  |  |  |  |  |  |
| Total No.of Offers for DD                                                                                                       | 0   | 0  | 0  | 1  | 1     |  |  |  |  |  |  |
| Students who might have secured jobs under individual initiatives / joined higher studies and not placed through campus process | 2   | 1  | 1  | 2  |       |  |  |  |  |  |  |
| Students Actually Placed                                                                                                        | 0   | 0  | 0  | 1  | 1     |  |  |  |  |  |  |