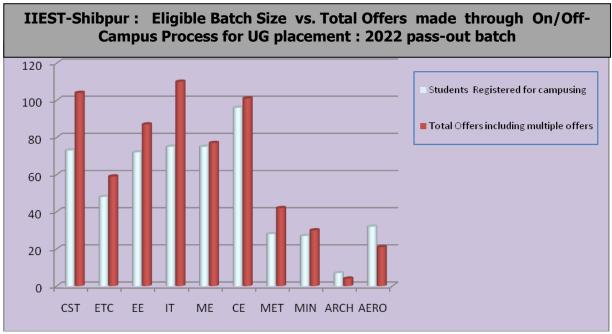

## IIEST-Shibpur : Year-wise Eligible Batch Size vs. Total Offers made through On/Off-Campus Process for UG placement

| Department Wise Placement Statistics of UG students of 2022 passout batch                                                       |     |     |    |     |    |     |     |     |      |      |       |  |  |  |
|---------------------------------------------------------------------------------------------------------------------------------|-----|-----|----|-----|----|-----|-----|-----|------|------|-------|--|--|--|
|                                                                                                                                 |     |     |    |     |    |     |     |     |      |      |       |  |  |  |
| Department                                                                                                                      | CST | ETC | EE | IT  | ME | CE  | MET | MIN | ARCH | AERO | Total |  |  |  |
| Interested / Eligible Batch Size                                                                                                | 73  | 48  | 72 | 75  | 75 | 96  | 28  | 27  | 7    | 32   | 533   |  |  |  |
| No. Of selection proceses held                                                                                                  | 94  | 79  | 76 | 90  | 64 | 33  | 37  | 28  | 5    | 24   |       |  |  |  |
| Total No.of Offers for UG                                                                                                       | 104 | 59  | 87 | 110 | 77 | 101 | 42  | 30  | 4    | 21   | 635   |  |  |  |
| Students who might have secured jobs under individual initiatives / joined higher studies and not placed through campus process | 5   | 7   | 12 | 10  | 14 | 37  | 5   | 6   | 3    | 18   |       |  |  |  |
| Students Actually Placed                                                                                                        | 68  | 41  | 60 | 65  | 61 | 59  | 23  | 21  | 4    | 14   | 416   |  |  |  |