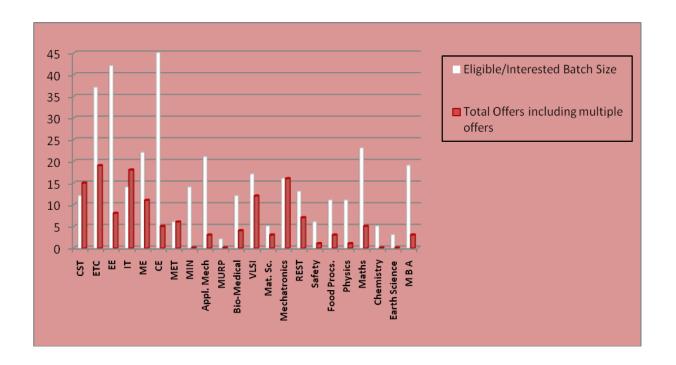

## IIEST-Shibpur : Year-wise Eligible Batch Size vs. Total Offers made through On/Off-Campus Process for PG placement — 2022 pass-out batch

|                                                                                                                                             | IIEST-Shibpur: Placement Statistics of PG students of 2022 pass-out batch |     |    |     |    |    |     |     |                      |       |             |      |         |                   |                           |        |                    |         |       |           |               |     |       |
|---------------------------------------------------------------------------------------------------------------------------------------------|---------------------------------------------------------------------------|-----|----|-----|----|----|-----|-----|----------------------|-------|-------------|------|---------|-------------------|---------------------------|--------|--------------------|---------|-------|-----------|---------------|-----|-------|
| Department .                                                                                                                                | CST                                                                       | ЕТС | EE | ICE | ME | CE | MET | MIN | Applied<br>Mechanics | Arch. | Bio-Medical | VLSI | Mat.Sc. | Mecha-<br>tronics | RenewableEner<br>gy(REST) | Safety | Food<br>Processing | Physics | Maths | Chemistry | Earth Science | MBA | Total |
| Interested /<br>Eligible for<br>placement                                                                                                   | 12                                                                        | 27  | 12 | 14  | 22 | 45 | 6   | 14  | 21                   | 2     | 12          | 17   | 5       | 16                | 13                        | 6      | 11                 | 11      | 23    | 5         | 3             | 19  | 316   |
| No. Of<br>selection<br>proceses<br>held                                                                                                     | 45                                                                        | 31  | 34 | 43  | 24 | 17 | 18  | 11  | 12                   | 2     | 14          | 18   | 13      | 19                | 11                        | 9      | 6                  | 6       | 10    | 5         | 5             | 4   |       |
| Total<br>no. of<br>offers                                                                                                                   | 15                                                                        | 19  | 8  | 18  | 11 | 5  | 6   | 0   | 3                    | 0     | 4           | 12   | 3       | 16                | 7                         | 1      | 3                  | 1       | 5     | 0         | 0             | 3   | 140   |
| Students who might have<br>secured jobs under individual<br>initiatives / joined higher<br>studies and not placed through<br>campus process | 2                                                                         | 13  | 7  | 4   | 12 | 41 | 3   | 14  | 18                   | 2     | 9           | 7    | 4       | 8                 | 7                         | 5      | 8                  | 10      | 19    | 5         | 3             | 16  |       |
| Students<br>Actually Placed                                                                                                                 | 10                                                                        | 14  | 5  | 10  | 10 | 4  | 3   | 0   | 3                    | 0     | 3           | 10   | 1       | 8                 | 6                         | 1      | 3                  | 1       | 4     | 0         | 0             | 3   | 99    |