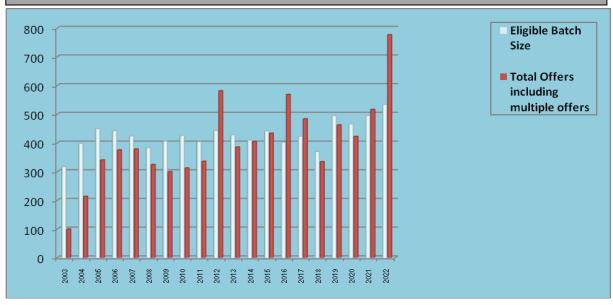

## IIEST-Shibpur : Year-wise Eligible Batch Size vs. Total Offers made through On/Off-Campus Process for UG placement

| Department Wise Placement Statistics of UG students of 2022 passout batch                                                       |     |     |    |     |    |     |     |     |      |      |       |  |  |  |
|---------------------------------------------------------------------------------------------------------------------------------|-----|-----|----|-----|----|-----|-----|-----|------|------|-------|--|--|--|
|                                                                                                                                 |     |     |    |     |    |     |     |     |      |      |       |  |  |  |
| Department                                                                                                                      | CST | ETC | EE | IT  | ME | CE  | MET | MIN | ARCH | AERO | Total |  |  |  |
| Interested / Eligible Batch Size                                                                                                | 73  | 48  | 72 | 75  | 75 | 96  | 28  | 27  | 7    | 32   | 533   |  |  |  |
| No. Of selection proceses held                                                                                                  | 94  | 79  | 76 | 90  | 64 | 33  | 37  | 28  | 5    | 24   |       |  |  |  |
| Total No.of Offers for UG                                                                                                       | 104 | 59  | 87 | 110 | 77 | 101 | 42  | 30  | 4    | 21   | 635   |  |  |  |
| Students who might have secured jobs under individual initiatives / joined higher studies and not placed through campus process | 5   | 7   | 12 | 10  | 14 | 37  | 5   | 6   | 3    | 18   |       |  |  |  |
| Students Actually Placed                                                                                                        | 68  | 41  | 60 | 65  | 61 | 59  | 23  | 21  | 4    | 14   | 416   |  |  |  |